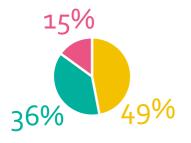

We ask international educators from three major international educators' conferences (APAIE, NAFSA and EAIE) about the most determinant reason for foreign students to study in Taiwan:

Swaziland