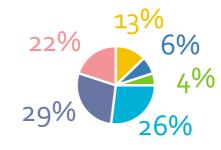

We ask international educators from three major international educators' conferences (APAIE, NAFSA and EAIE) about the most determinant reason for foreign students to study in Taiwan:

Swaziland