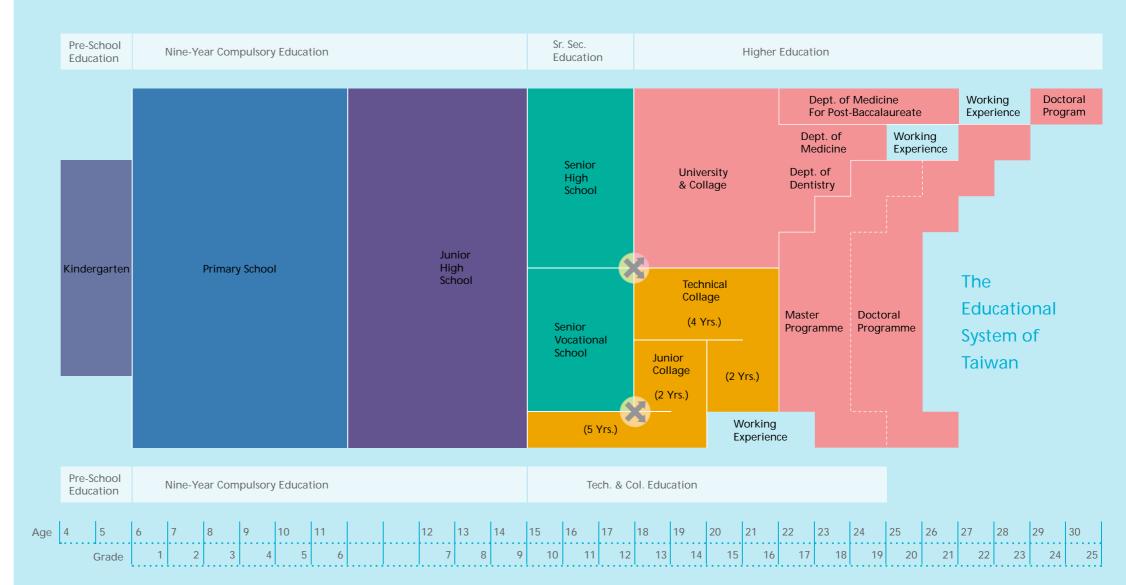

# The Educational System of Taiwan

# Overview

The people of Taiwan are very well educated, literacy is about 96%, and students from Taiwan score very high on international tests. These achievements are the product of cultural and societal values that hold education in high esteem, and the comprehensive educational system created to achieve Taiwan's goals of becoming a well-educated, economic and technological powerhouse on the world stage.

Two years of pre-school education, including kindergarten, are optional. However, most children in Taiwan attend at least one year of pre-school.

Formal schooling begins with 9 years of compulsory education, starting with 6 years of primary school followed by 3 years of junior high school. Following junior high school, students may go on to 3 years of senior high school or vocational school, or begin a 5-year junior college program.

Higher education in Taiwan includes 4-year bachelor's degree programs and 2-year junior colleges. After that, students may advance to master's degree programs, which typically take 1-4 years to complete, and 2-7 year long programs leading to a Ph. D, M.D. and other advanced degrees. Completion times are flexible, depending upon the needs of the students.

See chart on the right hand side as the educational system of Taiwan