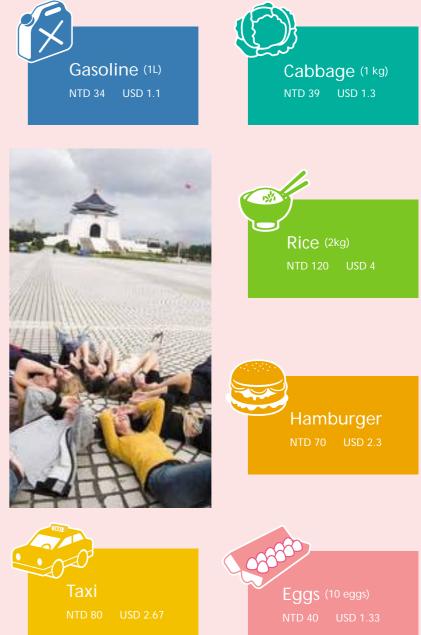

### Tuition

Students who intend to study in Taiwan should note that tuition fees vary at different schools. The tuition fee at private universities usually higher than at public universities. The tuition fee may also vary from program to program within a university. The following is a brief summary of tuition fees in 2012:

### Public / Private

- Field | Science, Engineering and Liberal Arts
- Period | Per semester
- Tuition Fee | Public, NTD 25,000 30,000 (About USD 840 - 1,000) Private, NTD 46,000 - 54,000 (About USD 1,540 - 1,800)

\*(USD1 NTD30)