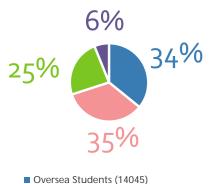

Number of Higher Education Institutions in Taiwan (2011/7 - 2012/8)



Taiwan has 162 institutions of higher education. Nearly 70% are universities and the rest are classified as colleges.

Universities in Taiwan (120)Colleges in Taiwan (42)

#### Growth of International Students in Taiwan (2011/7 - 2012/8)



The number of international students in Taiwan has increased more than 10 thousands since 2007. While the largest number of students is oversea students, the greatest increase (140%) has been in the number of international students earning degrees. Interestingly, nearly 35% of the international students earned master's degrees.

#### Total Number

- Oversea Students
- Mandarin Learning Students
   Degree Students
- Exchange Students

International Students in Taiwan (2011/7-2012/8)



- International Students (14643)
   International Students who Learn Mandarin (14480)
- International Students who Earn Degree (10059)
- Exchange Students (2559)

International Student Enrollment by Degree Program (2011/7 - 2012/8)



- International Students Study in Bachelor's Degree (4947)
- International Students Study in Master's Degree (3603)
- International Students Study in PH.D Degree (1497)

International Student Enrollment by Academic Field (2011/7 - 2012/8)



- Commerce & Management (2879)
- Computer Science & Engineering (2213)
- Humanities & Arts (1298)
- Social Science (607)
- Mass Communication (464)
- Others (2598)





## FICHET: Your all – inclusive information source for studying in Taiwan

FICHET (The Foundation for International Cooperation in Higher Education of T