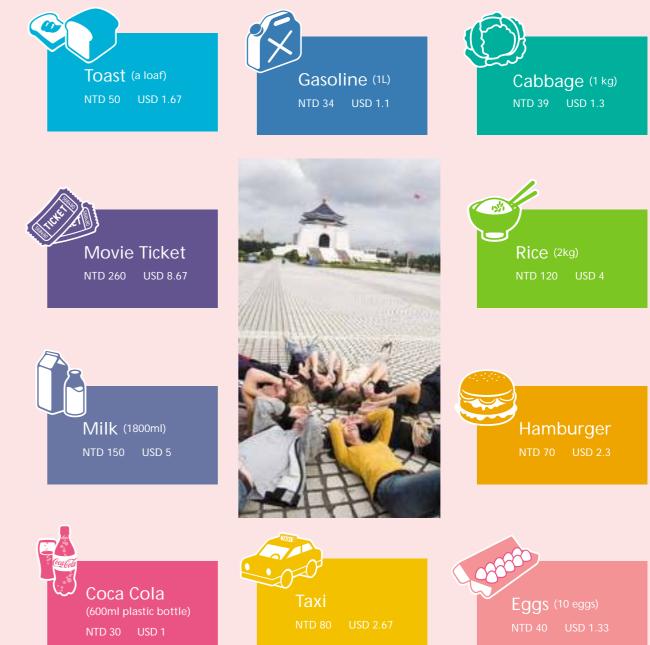

### Tuition

Students who intend to study in Taiwan should note that tuition fees vary at different schools. The tuition fee at private universities usually higher than at public universities. The tuition fee may also vary from program to program within a university. The following is a brief summary of tuition fees in 2012:

### Public / Private

- Field | Science, Engineering and Liberal Arts
- Period | Per semester
- Tuition Fee | Public, NTD 25,000 30,000 (About USD 840 - 1,000) Private, NTD 46,000 - 54,000 (About USD 1,540 - 1,800)

\*(USD1 NTD30)