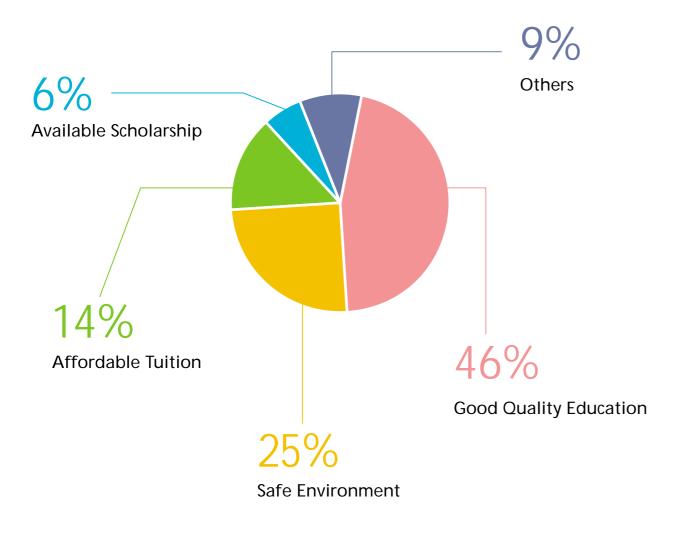

We ask international educators from three major international educators' conferences (APAIE, NAFSA and EAIE) about the most determinant reason for foreign students to study in Taiwan:

Swaziland