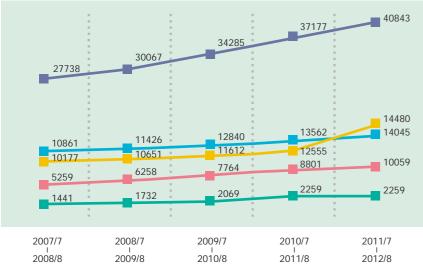

in Taiwan

#### 2013 TOCFL schedule

www.sc-top.org.tw/english/registration.php

#### Registration

ap1.sc-top.org.tw/Web/Tester/Login.do

### Contact SC-TOP

**TEL:** +886-2-7734-5638

**FAX**: +886-2-3343-2413

■ E-mail: service@sc-top.org.tw

Website: http://www.sc-top.org.tw/

■ Mailing Address: P.O. BOX 7-400 Taipei City 10699 Taiwan

Location: 5~6F., No.6, Lane 5, Qingtian St., Da-an District, Taipei City, Taiwan (R.O.C.)



## International Students in Taiwan (Statistics)

#### Number of Higher Education Institutions in Taiwan (2011/7 - 2012/8)



Taiwan has 162 institutions of higher education. Nearly 70% are universities and the rest are classified as colleges.

Universities in Taiwan (120)Colleges in Taiwan (42)

#### Growth of International Students in Taiwan (2011/7 - 2012/8)



The number of international students in Taiwan has increased more than 10 thousands since 2007. While the largest number of students is oversea students, the greatest increase (140%) has been in the number of international students earning degrees. Interestingly, nearly 35% of the international students earned master's degrees.

#### Total Number

- Oversea Students
- Mandarin Learning Students
   Degree Students
- Exchange Students

International Students in Taiwan (2011/7-2012/8)



- International Students (14643)
   International Students who Learn Mandarin (14480)
- International Students who Earn Degree (10059)
- Exchange Students (2559)

International Student Enrollment by Degree Program (2011/7 - 2012/8)



- International Students Study in Bachelor's Degree (4947)
- Internationa