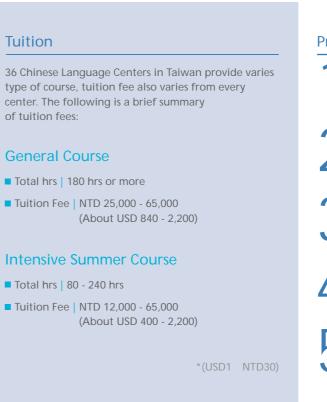

# Chinese Language Center

There are 36 Chinese Language Centers located at colleges and universities throughout Taiwan. Offering classes year-round, these learning centers provide a variety of courses for students of all levels of proficiency. The instruction and teaching materials are top-notch and are designed to help students achieve their language goals. Outside of class, students will have innumerable opportunities to practice reading Chinese characters and speaking Mandarin with the friendly citizens of Taiwan. Imagine being able to practice what you have just learned with native speakers on campus, in coffee shops, convenience stores or dance clubs! With its blend of tradition and modernity, Taiwan truly is an ideal place to learn Mandarin!

### Tuition

Students who intend to study in Taiwan should note that tuition fees vary at different schools. The tuition fee at private universities usually higher than at public universities. The tuition fee may also vary from program to program within a university. The following is a brief summary of tuition fees in 2012: