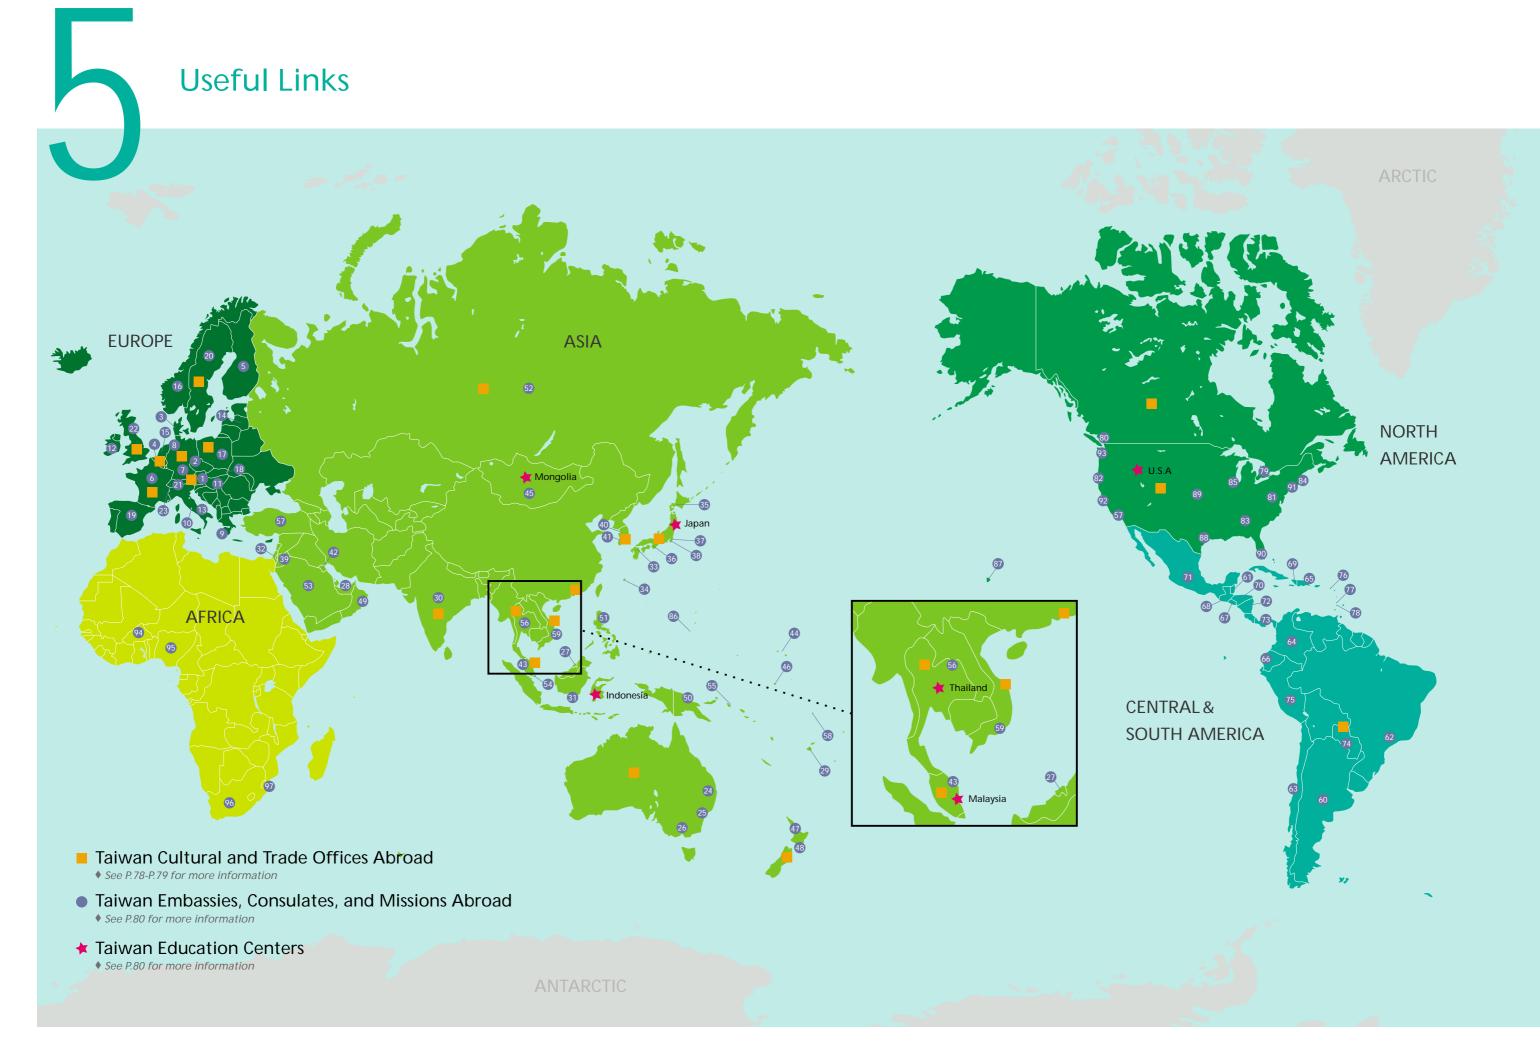

# Choosing a Chinese Language Center

Taiwan is an ideal place for international students who want to learn Mandarin, the official language of Taiwan. In Taiwan, traditional characters are used, and learning them will allow students to fully appreciate Chinese language and to communicate, in writing, with people who speak other Chinese dialects.

♦ See P.88-P.89 for the location and websites of Chinese Language Centers